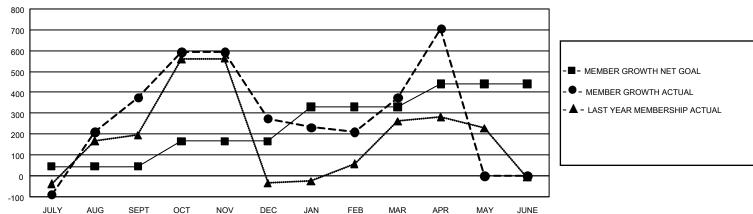

## GOALS AND ACTUAL MEMBERS CUMULATIVE

| DROPPED CLUBS: 27              |       | 263 CLUBS OF 371 ADDED 1 OR MORE | GENDER DISTRIBUTION             |                |       |
|--------------------------------|-------|----------------------------------|---------------------------------|----------------|-------|
|                                |       | NEW MEMBERS                      | MALE                            | 4,775 (43.76%) |       |
|                                |       |                                  | FEMALE                          | 6,137 (56.24%) |       |
| DROPPED MEMBERS                |       |                                  |                                 |                |       |
| DECEASED                       | 41    | CLICK HERE FOR CUMULATIVE        | TOTAL FAMILY UNIT MEMBERS       |                | 2,529 |
| CLUB CANCELLED 134 OTHER 1,509 |       | MEMBERSHIP DATA                  | FAMILY MEMBERS PAYING HALF DUES |                |       |
|                                |       |                                  |                                 |                | 1,433 |
| TOTAL                          | 1,684 |                                  |                                 |                |       |

## GMT Constitutional Area 7, Group C

REPORT DOES NOT INCLUDE CLUBS IN UNDISTRICTED AREAS.

| Clubs         |               |             |               | Members               |                        |                         |                                                    |  |
|---------------|---------------|-------------|---------------|-----------------------|------------------------|-------------------------|----------------------------------------------------|--|
|               | RESULTS FOR   | R 2020-2021 |               | RESULTS FOR 2020-2021 |                        |                         |                                                    |  |
| QUARTER       | NEW CLUB GOAL | NEW CLUBS   | DROPPED CLUBS | QUARTER MEM           | BER GROWTH NET<br>GOAL | MEMBER GROWTH<br>ACTUAL | DROPPED<br>MEMBERS ACTUAL<br>(including transfers) |  |
| JULY/AUG/SEPT | 6             | 6           | 6             | JULY/AUG/SEPT         | 45                     | 849                     | 437                                                |  |
| OCT/NOV/DEC   | 12            | 10          | 0             | OCT/NOV/DEC           | 120                    | 723                     | 808                                                |  |
| JAN/FEB/MAR   | 18            | 6           | 21            | JAN/FEB/MAR           | 165                    | 478                     | 338                                                |  |
| APR/MAY/JUNE  | 12            | 3           | 0             | APR/MAY/JUNE          | 110                    | 478                     | 102                                                |  |