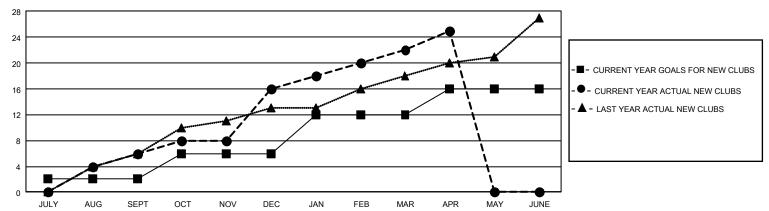

## GOALS AND ACTUAL NEW CLUBS CUMULATIVE

## GMT Constitutional Area 7, Group C

REPORT DOES NOT INCLUDE CLUBS IN UNDISTRICTED AREAS.

| Clubs         |               |             |               | Members               |                        |                         |                                                    |  |
|---------------|---------------|-------------|---------------|-----------------------|------------------------|-------------------------|----------------------------------------------------|--|
|               | RESULTS FOR   | R 2020-2021 |               | RESULTS FOR 2020-2021 |                        |                         |                                                    |  |
| QUARTER       | NEW CLUB GOAL | NEW CLUBS   | DROPPED CLUBS | QUARTER MEM           | BER GROWTH NET<br>GOAL | MEMBER GROWTH<br>ACTUAL | DROPPED<br>MEMBERS ACTUAL<br>(including transfers) |  |
| JULY/AUG/SEPT | 6             | 6           | 6             | JULY/AUG/SEPT         | 45                     | 849                     | 437                                                |  |
| OCT/NOV/DEC   | 12            | 10          | 0             | OCT/NOV/DEC           | 120                    | 723                     | 808                                                |  |
| JAN/FEB/MAR   | 18            | 6           | 21            | JAN/FEB/MAR           | 165                    | 478                     | 338                                                |  |
| APR/MAY/JUNE  | 12            | 3           | 0             | APR/MAY/JUNE          | 110                    | 478                     | 102                                                |  |